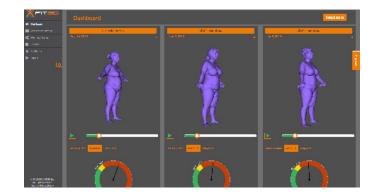

The full 360-degree avatar of the user allows them to compare changes from all angles. On the private web platform, images and data from each scan are viewed side by side. It puts knowledge into the hands of fitness professionals and ignites motivation in their clients

Motivation is a precious commodity that can be easily lost when using the weight scale as the only measurement of fitness success. See the bigger picture with the Fit3D ProScanner and visualize a healthier you.