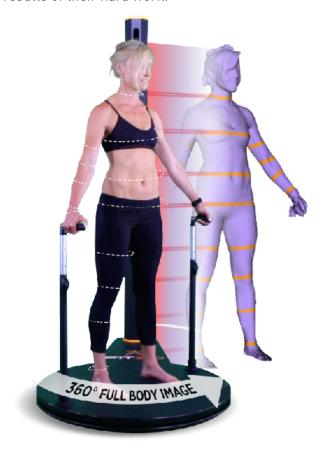

## **Wear Correct Clothing**

4

**Stand in Correct Position** 

5

6

Turntable will automatically stop

Receive email when scan is processed

The Fit3D ProScanner system builds a custom and personalized 3D model of the user's body and then automatically captures the body's most important measurements in under a minute. The Fit3D System then automatically extracts hundreds of circumference, height, volume, and length measurements. This information is available on the secure Fit3D web platform, and can be shared with trainers, wellness coaches, and others.

The full 360-degree avatar of the user allows them to compare changes from all angles. On the private web platform, images and data from each scan are viewed side by side. It puts knowledge into the hands of fitness professionals and ignites motivation in their clients