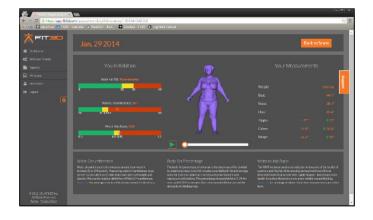

The Fit3D ProScanner system builds a custom and personalized 3D model of the user's body and then automatically captures the body's most important measurements in under a minute. The Fit3D System then automatically extracts hundreds of circumference, height, volume, and length measurements. This information is available on the secure Fit3D web platform, and can be shared with trainers, wellness coaches, and others.

The full 360-degree avatar of the user allows them to compare changes from all angles. On the private web platform, images and data from each scan are viewed side by side. It puts knowledge into the hands of fitness professionals and ignites motivation in their clients

Motivation is a precious commodity that can be easily lost when using the weight scale as the only measurement of fitness success. See the bigger picture with the Fit3D ProScanner and visualize a healthier you.